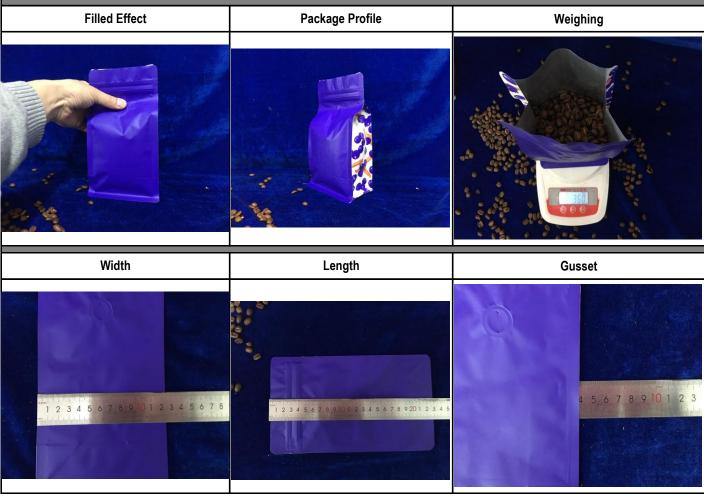

## Qingdao Tongli Packaging Products Co., Ltd

Add: #510, No.1 Building, Image Shidai Center, Zhengyang Road, Qingdao, Shandong, China P.C.:266109 Tel: 0086-532-89082296 Fax: 0086-532-66721158

| Test ID                    | 448         | SachetType            | Flat Bottom                 |
|----------------------------|-------------|-----------------------|-----------------------------|
| Product                    | Coffee      | Volume                | 340g                        |
| Form                       | Granules    | Dimension             | W125xH230+Box Bottom40x2 mm |
| Product Density            | 370g/1000ml | Filled Ratio          | 70% of Total Height         |
| Product Density<br>Picture |             | SachetType<br>Graphic |                             |
| VideoLink                  |             |                       |                             |