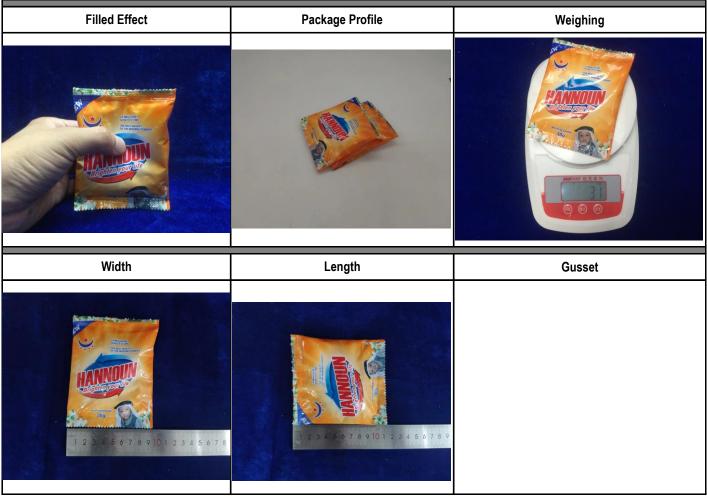

## Qingdao Tongli Packaging Products Co., Ltd

Add: #510, No.1 Building, Image Shidai Center, Zhengyang Road, Qingdao, Shandong, China P.C.:266109 Tel: 0086-532-89082296 Fax: 0086-532-66721158



VideoLink

The test is only intended for customer reference, and the package dimension will have to be approved and decided by the customer when it comes to order.

## PACKAGE DIMENSION AND VOLUME TEST



Qingdao Tongli Packaging Products Co., Lt

**Factory Tour** 

https://www.youtube.com/watch?v=Dxo85MAECtw

Add: No. 1010 Image Center, Zhengyang Road, Qingdao, China P.C:266100 Qingdao Tongli Packaging Products Co., Ltd

Web: www.valuepackaging.cn

Email: office@valuepackaging.cn