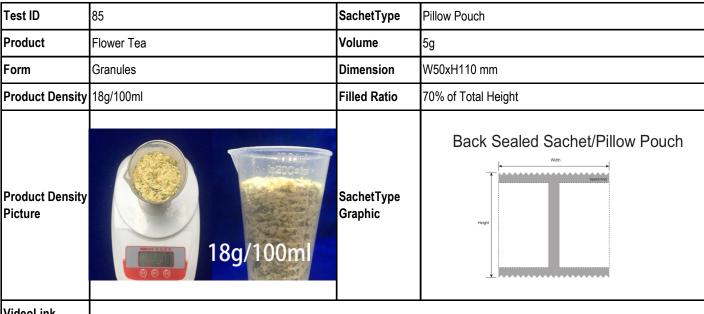

## Qingdao Tongli Packaging Products Co., Ltd

Add: #510, No.1 Building, Image Shidai Center, Zhengyang Road, Qingdao, Shandong, China P.C.:266109 Tel: 0086-532-89082296 Fax: 0086-532-66721158

VideoLink

The test is only intended for customer reference, and the package dimension will have to be approved and decided by the customer when it comes to order.