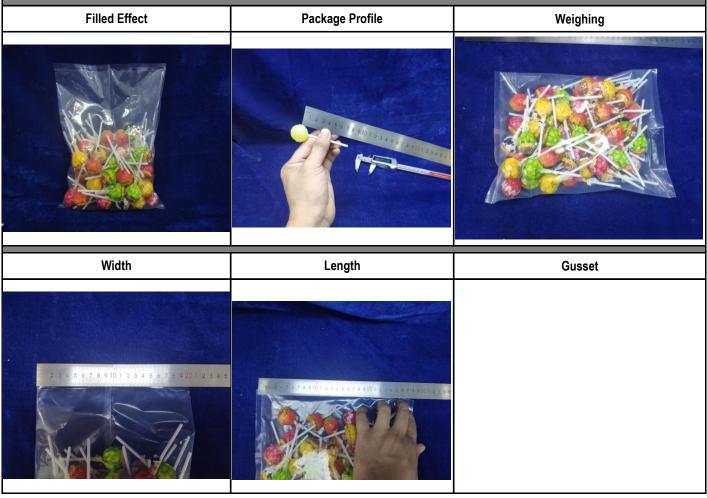

## Qingdao Tongli Packaging Products Co., Ltd

Add: #510, No.1 Building, Image Shidai Center, Zhengyang Road,Qingdao, Shandong, China P.C.:266109 Tel: 0086-532-89082296 Fax: 0086-532-66721158

| Test ID                    | 95                   | SachetType            | Pillow Pouch                    |
|----------------------------|----------------------|-----------------------|---------------------------------|
| Product                    | Lollipop             | Volume                |                                 |
| Form                       | Blocks               | Dimension             | W200xH280 mm                    |
| Product Density            |                      | Filled Ratio          | 70% of Total Height             |
| Product Density<br>Picture | 12345010123450123450 | SachetType<br>Graphic | Back Sealed Sachet/Pillow Pouch |
| VideoLink                  |                      |                       |                                 |