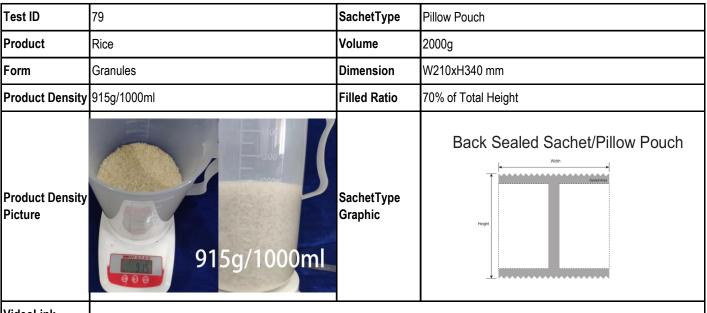

## PACKAGE DIMENSION AND VOLUME TEST

| Filled Effect    | Package Profile                                                                                                                                                                                                                                                                                                                                                                                                                                                                                                                                                                                                                                                                                                                                                                                                                                                                                                                                                                                                                                                                                                                                                                                                                                                                                                                                                                                                                                                                                                                                                                                                                                                                                               | Weighing |
|------------------|---------------------------------------------------------------------------------------------------------------------------------------------------------------------------------------------------------------------------------------------------------------------------------------------------------------------------------------------------------------------------------------------------------------------------------------------------------------------------------------------------------------------------------------------------------------------------------------------------------------------------------------------------------------------------------------------------------------------------------------------------------------------------------------------------------------------------------------------------------------------------------------------------------------------------------------------------------------------------------------------------------------------------------------------------------------------------------------------------------------------------------------------------------------------------------------------------------------------------------------------------------------------------------------------------------------------------------------------------------------------------------------------------------------------------------------------------------------------------------------------------------------------------------------------------------------------------------------------------------------------------------------------------------------------------------------------------------------|----------|
|                  |                                                                                                                                                                                                                                                                                                                                                                                                                                                                                                                                                                                                                                                                                                                                                                                                                                                                                                                                                                                                                                                                                                                                                                                                                                                                                                                                                                                                                                                                                                                                                                                                                                                                                                               |          |
| Width            | Length                                                                                                                                                                                                                                                                                                                                                                                                                                                                                                                                                                                                                                                                                                                                                                                                                                                                                                                                                                                                                                                                                                                                                                                                                                                                                                                                                                                                                                                                                                                                                                                                                                                                                                        | Gusset   |
| 1234567892012345 | 1 また・ナイトにより からするからの風景をする (本語の・ナイトにより からするからの風景をする (本語の・ナイトにより ではありませいました。 東京のようでは、東京のようでは、東京のようでは、東京のようでは、東京のようでは、東京のようでは、東京のようでは、東京のようでは、東京のようでは、東京のようでは、東京のようでは、東京のようでは、東京のようでは、東京のようでは、東京のようでは、東京のようでは、東京のようでは、東京のようでは、東京のようでは、東京のようでは、東京のようでは、東京のようでは、東京のようでは、東京のようでは、東京のようでは、東京のようでは、東京のようでは、東京のようでは、東京のようでは、東京のようでは、東京のようでは、東京のようでは、東京のようでは、東京のようでは、東京のようでは、東京のようでは、東京のようでは、東京のようでは、東京のようでは、東京のようでは、東京のようでは、東京のようでは、東京のようでは、東京のようでは、東京のようでは、東京のようでは、東京のようでは、東京のようでは、東京のようでは、東京のようでは、東京のようでは、東京のようでは、東京のようでは、東京のようでは、東京のようでは、東京のようでは、東京のようでは、東京のようでは、東京のようでは、東京のようでは、東京のようでは、東京のようでは、東京のようでは、東京のようでは、東京のようでは、東京のようでは、東京のようでは、東京のようでは、東京のようでは、東京のようでは、東京のようでは、東京のようでは、東京のようでは、東京のようでは、東京のようでは、東京のようでは、東京のようでは、東京のようでは、東京のようでは、東京のようでは、東京のようでは、東京のようでは、東京のようでは、東京のようでは、東京のようでは、東京のようでは、東京のようでは、東京のようでは、東京のようでは、東京のようでは、東京のようでは、東京のようでは、東京のようでは、東京のようでは、東京のようでは、東京のようでは、東京のようでは、東京のようでは、東京のようでは、東京のようでは、東京のようでは、東京のようでは、東京のようでは、東京のようでは、東京のようでは、東京のようでは、東京のようでは、東京のようでは、東京のようでは、東京のようでは、東京のようでは、東京のようでは、東京のようでは、東京のようでは、東京のようでは、東京のようでは、東京のようでは、東京のようでは、東京のようでは、東京のようでは、東京のようでは、東京のようでは、東京のようでは、東京のようでは、東京のようでは、東京のようでは、東京のようでは、東京のようでは、東京のようでは、東京のようでは、東京のようでは、東京のようでは、東京のようでは、東京のようでは、東京のまでは、東京のようでは、東京のまでは、東京のまでは、東京のまでは、東京のまでは、東京のまでは、東京のまでは、東京のまでは、東京のまでは、東京のまでは、東京のまでは、東京のまでは、東京のまでは、東京のまでは、東京のまでは、東京のまでは、東京のまでは、東京のまでは、東京のまでは、東京のまでは、東京のまでは、東京のまでは、東京のまでは、東京のまでは、東京のまでは、東京のまでは、東京のまでは、東京のまでは、東京のまでは、東京のまでは、東京のまでは、東京のまでは、東京のまでは、東京のまでは、東京のまでは、東京のまでは、東京のまでは、東京のまでは、東京のまでは、東京のまでは、東京のまでは、東京のまでは、東京のまでは、東京のまでは、東京のまではでは、東京のまでは、東京のまでは、東京のまでは、東京のまでは、東京のまでは、東京のまでは、東京のまでは、東京のまでは、東京のまではでは、東京のまではでは、東京のまではでは、東京のまではでは、東京のまではでは、東京のまではでは、東京のまではではではでは、東京のまではでは、東京のまではではではではではではではではではではではではではではではではではではでは |          |