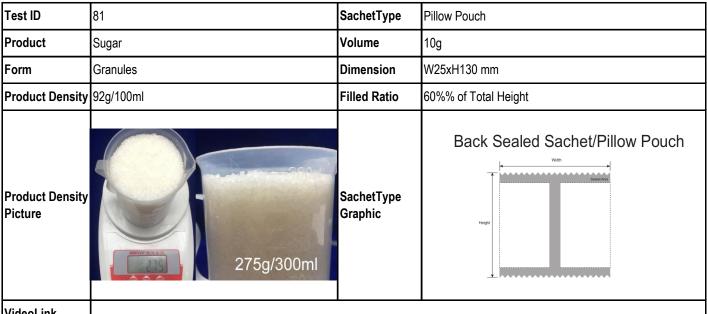

## Qingdao Tongli Packaging Products Co., Ltd

Add: #510, No.1 Building, Image Shidai Center, Zhengyang Road, Qingdao, Shandong, China P.C.:266109 Tel: 0086-532-89082296 Fax: 0086-532-66721158

VideoLink

The test is only intended for customer reference, and the package dimension will have to be approved and decided by the customer when it comes to order.