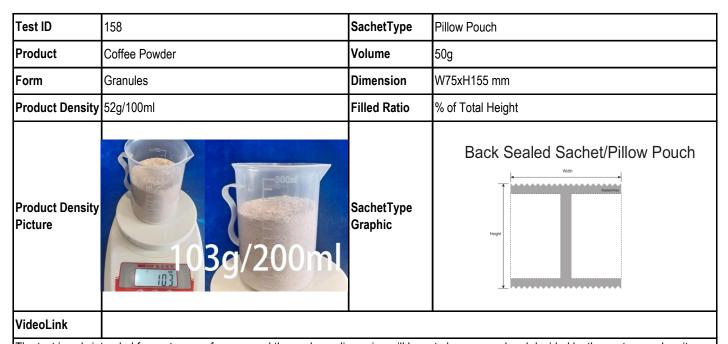

## Qingdao Tongli Packaging Products Co., Ltd

Add: #510, No.1 Building, Image Shidai Center, Zhengyang Road,Qingdao, Shandong, China P.C.:266109 Tel: 0086-532-89082296 Fax: 0086-532-66721158

The test is only intended for customer reference, and the package dimension will have to be approved and decided by the customer when it comes to order.