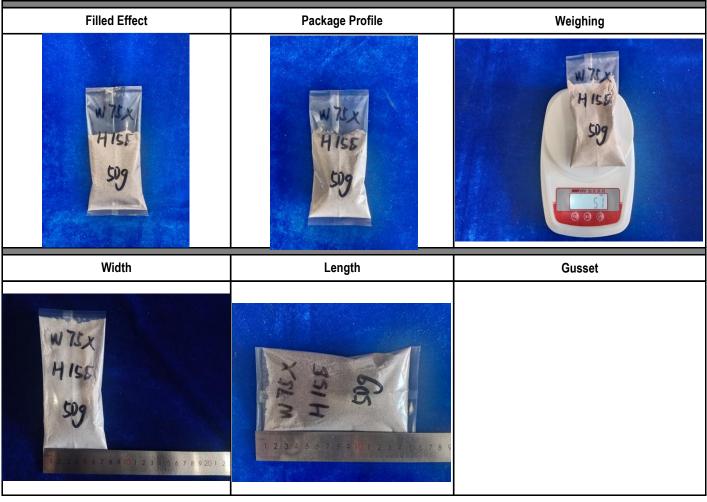

## Qingdao Tongli Packaging Products Co., Ltd

Add: #510, No.1 Building, Image Shidai Center, Zhengyang Road,Qingdao, Shandong, China P.C.:266109 Tel: 0086-532-89082296 Fax: 0086-532-66721158

The test is only intended for customer reference, and the package dimension will have to be approved and decided by the customer when it comes to order.