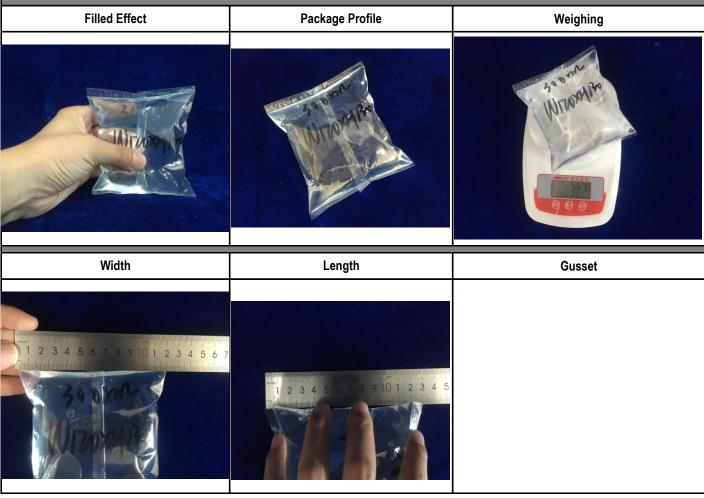

## Qingdao Tongli Packaging Products Co., Ltd

Add: #510, No.1 Building, Image Shidai Center, Zhengyang Road, Qingdao, Shandong, China P.C.:266109 Tel: 0086-532-89082296 Fax: 0086-532-66721158

| Test ID                    | 122        | SachetType            | Pillow Pouch                    |
|----------------------------|------------|-----------------------|---------------------------------|
| Product                    | Water      | Volume                | 300ml                           |
| Form                       | Liquid     | Dimension             | W120xH130 mm                    |
| Product Density            | 100g/100ml | Filled Ratio          | 99% of Total Height             |
| Product Density<br>Picture |            | SachetType<br>Graphic | Back Sealed Sachet/Pillow Pouch |
| VideoLink                  |            |                       |                                 |