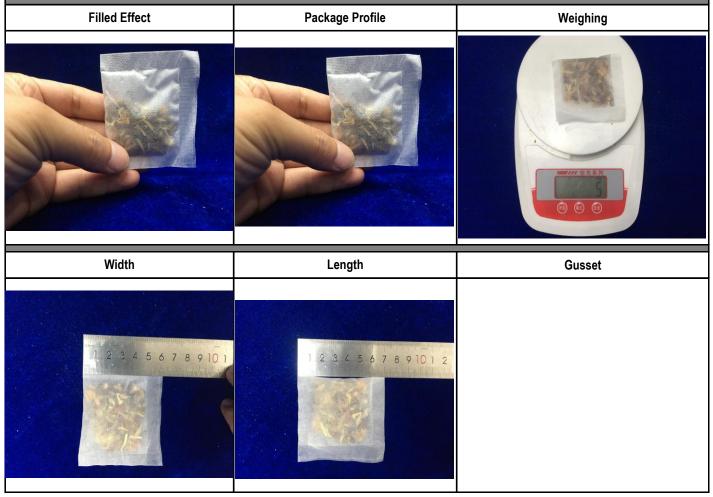

## Qingdao Tongli Packaging Products Co., Ltd

Add: #510, No.1 Building, Image Shidai Center, Zhengyang Road,Qingdao, Shandong, China P.C.:266109 Tel: 0086-532-89082296 Fax: 0086-532-66721158

| Test ID                    | 77        | SachetType            | Three Sides Seal      |
|----------------------------|-----------|-----------------------|-----------------------|
| Product                    | Hebal Tea | Volume                | 5g                    |
| Form                       | Granules  | Dimension             | W60xH70 mm            |
| Product Density            |           | Filled Ratio          | % of Total Height     |
| Product Density<br>Picture |           | SachetType<br>Graphic | 3 Edges Sealed Sachet |
| VideoLink                  |           |                       |                       |